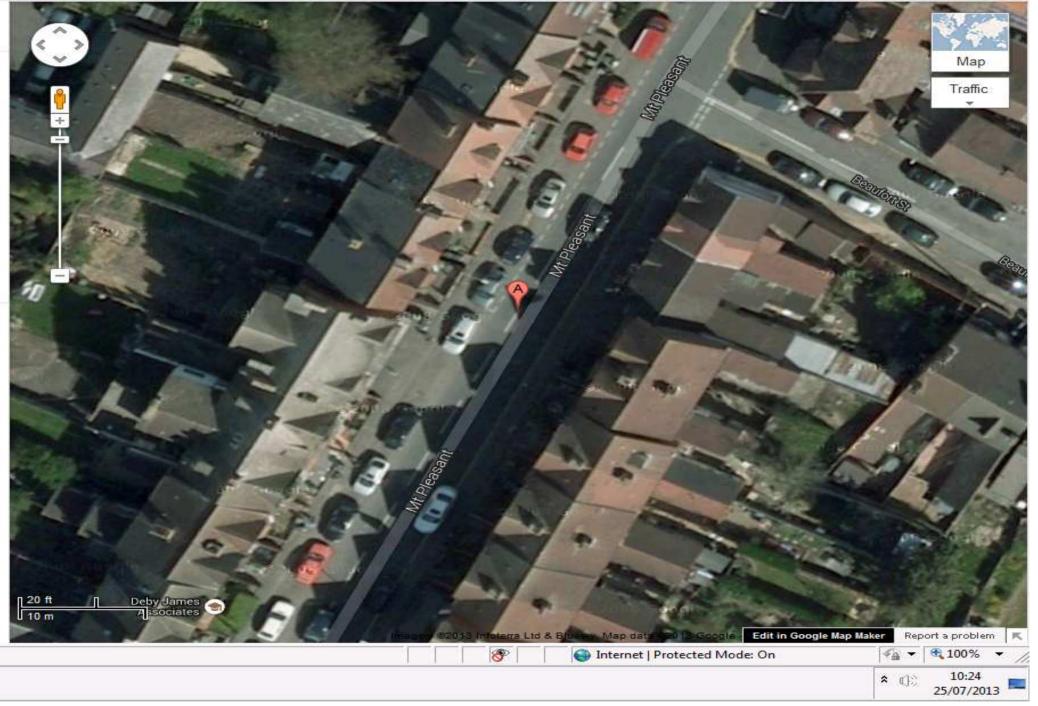

# Licensing Sub-Committee

Monday 12<sup>th</sup> August 2013

- 3.9 The Licensing Authority has received 5 relevant representations to the application made by Mrs Grabowska-Galas. The representations are attached at **Appendix 2**.
- 3.10 Attached at **Appendix 3** is a plan showing the location of the premise.

### 5. APPENDICES

Appendix 1 Application Form, Plan

Appendix 2 Objection letters from Residents

Appendix 3 Location Plan