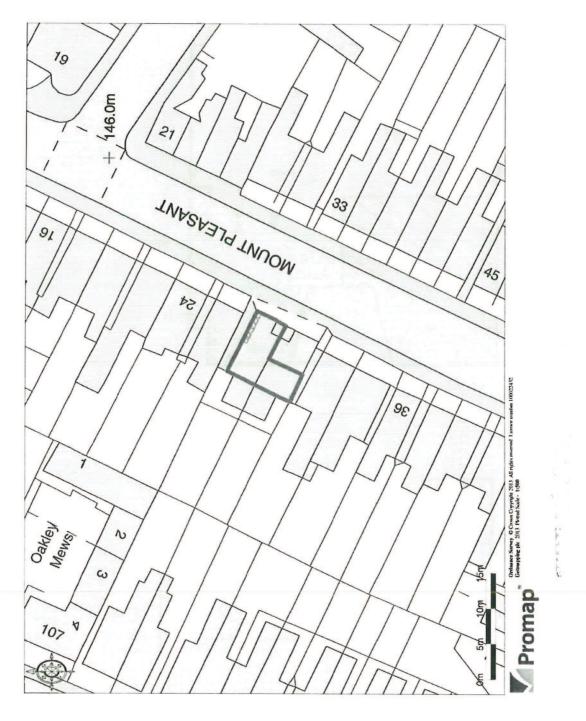

# Licensing Sub-Committee

Monday 12<sup>th</sup> August 2013

- 3.9 The Licensing Authority has received 5 relevant representations to the application made by Mrs Grabowska-Galas. The representations are attached at **Appendix 2**.
- 3.10 Attached at **Appendix 3** is a plan showing the location of the premise.

### 5. APPENDICES

Appendix 1 Application Form, Plan

Appendix 2 Objection letters from Residents

Appendix 3 Location Plan